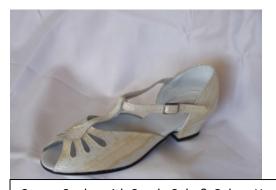

### **Bella** Mix & match to your own style

### Samples of Bella

Black with Pale Pink bow & Black Pex Sole

Black & Red with Large Black-Red Flower & Black Pex Sole

White & Pewter with Large Pewter-White-Black Flower, Cuban heel & Suede sole