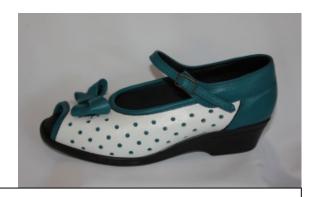

# **Carolyn** Mix & match to your own style

#### **Samples of Carolyn**

White & Turquoise with White Pex Sole

Black & Red with Black Pex Sole

Black & Black Patent with Black Pex Sole

Black & Pewter with Black Pex Sole

Silver & Black/Blue Glitter with Suede Sole & 5" Heel

Black & Pewter with Leather Sole & Block Heel

Silver & Pewter with Suede Sole & 5" Heel

Navy & Grey with Resin Sole & Block Heel

Silver & Black/Gold Glitter with Suede Sole & 5" Heel