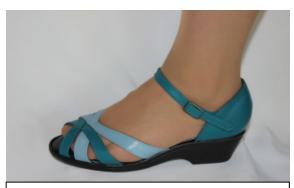

# **Carolyn** Mix & match to your own style

#### **Samples of Carolyn**

White & Turquoise with White Pex Sole

Black & Red with Black Pex Sole

Black & Black Patent with Black Pex Sole

Black & Pewter with Black Pex Sole

Silver & Black/Blue Glitter with Suede Sole & 5" Heel

Black & Pewter with Leather Sole & Block Heel

Silver & Pewter with Suede Sole & 5" Heel

Navy & Grey with Resin Sole & Block Heel

Silver & Black/Gold Glitter with Suede Sole & 5" Heel