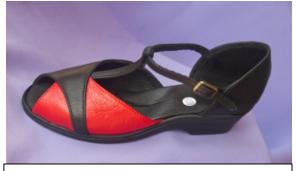

#### **Samples of Carolyn**

White & Turquoise with White Pex Sole

Black & Red with Black Pex Sole

Black & Black Patent with Black Pex Sole

Black & Pewter with Black Pex Sole

Silver & Black/Blue Glitter with Suede Sole & 5" Heel