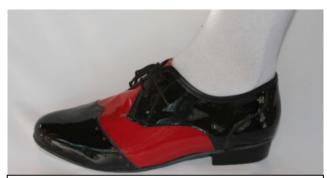

#### **Samples of Roope**

Black & White, with Leather Sole & Ballroom Heel

Turquoise & White, with Leather Sole & Ballroom Heel

Red Patent & White Patent, with Leather Sole & Ballroom Heel

Black Patent & Red Patent, with Leather Sole & Ballroom Heel