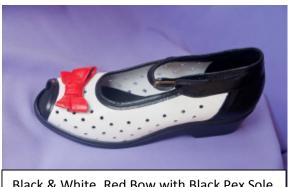

### Wendy Mix & match to your own style

#### **Samples of Wendy**

Black & White, Red Bow with Black Pex Sole

Black & White, Black Bow with Black Lindy Sole

Black & Purple, Purple Bow with Black Pex Sole

Black & White, Lemon Bow with Black Pex Sole