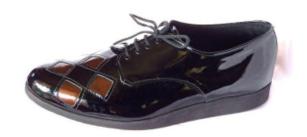

#### **Samples of Old Indy**

Black Patent, Blue Diamonds with Leather Sole & Ballroom Heel

Black Patent, Red Diamonds with Leather Sole & Ballroom Heel

Black Patent, White Diamonds with Leather Sole& Ballroom Heel

Black Patent, Green Diamonds with Leather Sole& Ballroom Heel

Black Patent, Brown Snake Diamonds with Leather Sole& Ballroom Heel

Black Patent, Brown Diamonds with Lindy Sole