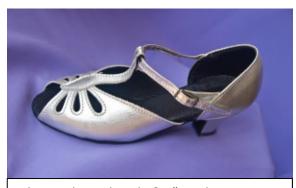

### **Bella** Mix & match to your own style

### Samples of Bella

Black with Pale Pink bow & Black Pex Sole

Black & Red with Large Black-Red Flower & Black Pex Sole

White & Pewter with Large Pewter-White-Black Flower, Cuban heel & Suede sole