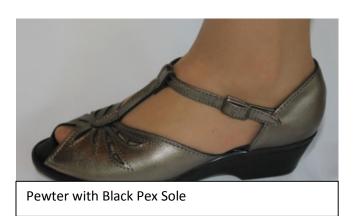

#### **Samples of Carolyn**

White & Turquoise with White Pex Sole

Black & Red with Black Pex Sole

Black & Black Patent with Black Pex Sole

Black & Pewter with Black Pex Sole

Silver & Black/Blue Glitter with Suede Sole & 5" Heel

Black & Pewter with Leather Sole & Block Heel

Silver & Pewter with Suede Sole & 5" Heel

Navy & Grey with Resin Sole & Block Heel

Silver & Black/Gold Glitter with Suede Sole & 5" Heel