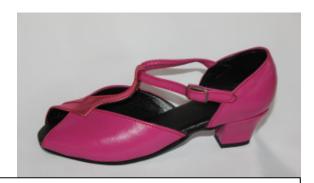

### **Lynette** Mix & match to your own style

#### **Samples of Lynette**

Black & White with Leather Sole & Block Heel

Black & Hot Pink with Leather Sole & Block Heel

Black & White Patent, Point Toe with Leather Sole & Block Heel

Patent Black & White with Leather Sole & 5" Heel