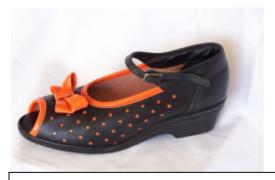

#### <u>Lee</u> Mix & match to your own style

#### **Samples of Lee**

White, Pale Pink, Hot Pink & Red with White Pex

Bronze with Black Pex Sole

Navy, Red & White with Black Pex Sole

Pewter, Gold & Silver with Black Pex Sole

Hot Pink & Pale Pink with Black Pex Sole