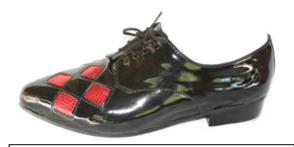

#### **Samples of Old Indy**

Black Patent, Blue Diamonds with Leather Sole & Ballroom Heel

Black Patent, Red Diamonds with Leather Sole & Ballroom Heel

Black Patent, White Diamonds with Leather Sole& Ballroom Heel

Black Patent, Green Diamonds with Leather Sole& Ballroom Heel

Black Patent, Brown Snake Diamonds with Leather Sole& Ballroom Heel

Black Patent, Brown Diamonds with Lindy Sole