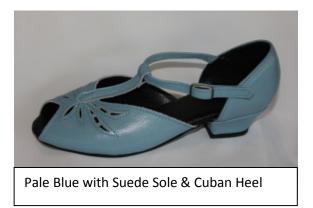

#### **Samples of Carolyn**

White & Turquoise with White Pex Sole

Black & Red with Black Pex Sole

Black & Black Patent with Black Pex Sole

Black & Pewter with Black Pex Sole

Silver & Black/Blue Glitter with Suede Sole & 5" Heel