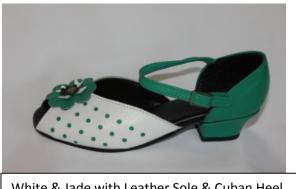

#### Samples of Meagan

White & Lemon with White Pex Sole

White & Jade with Leather Sole & Cuban Heel

White & Patent White with Suede Sole & 5" Heel