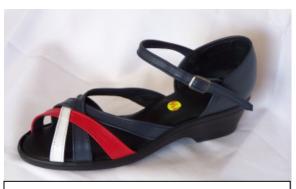

#### **Samples of Lee**

White, Pale Pink, Hot Pink & Red with White Pex

Bronze with Black Pex Sole

Navy, Red & White with Black Pex Sole

Pewter, Gold & Silver with Black Pex Sole

Hot Pink & Pale Pink with Black Pex Sole

Lime Green, Orange, White & Jade with Leather Sole & Block Heel

Red with Black Pex Sole

Patent Red with Black Pex Sole

Red, Navy & Hot Pink with Black Pex Sole

Aqua & Pale Blue with Black Pex Sole

Purple & Hot Pink with Leather Sole & 5"Heel