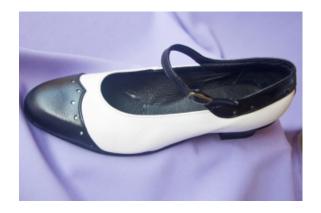

#### **Samples of Lynette**

Black & White with Leather Sole & Block Heel

Black & Hot Pink with Leather Sole & Block Heel

Black & White Patent, Point Toe with Leather Sole & Block Heel

Patent Black & White with Leather Sole & 5" Heel