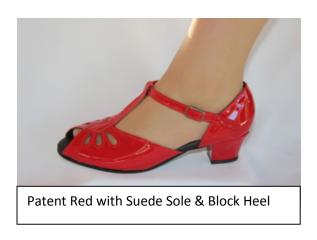

Silver with Suede Sole & 5" Heel

Lilac with Suede Sole & Cuban Heel

Patent Red with Resin Sole & Block Heel