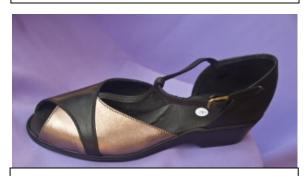

#### **Samples of Carolyn**

White & Turquoise with White Pex Sole

Black & Red with Black Pex Sole

Black & Black Patent with Black Pex Sole

Black & Pewter with Black Pex Sole

Silver & Black/Blue Glitter with Suede Sole & 5" Heel

Black & Pewter with Leather Sole & Block Heel

Silver & Pewter with Suede Sole & 5" Heel

Navy & Grey with Resin Sole & Block Heel

Silver & Black/Gold Glitter with Suede Sole & 5" Heel