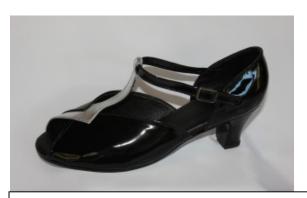

### <u>Tango</u>

#### Mix & match to your own style

#### **Samples of Tango**

Black & White, with Leather Sole & Cuban

Black & Silver, with Leather Sole & Cuban Heel