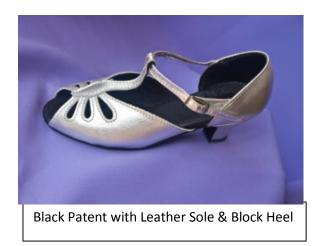

#### **Samples of Lynette**

Black & White with Leather Sole & Block Heel

Black & Hot Pink with Leather Sole & Block Heel

Black & White Patent, Point Toe with Leather Sole & Block Heel

Patent Black & White with Leather Sole & 5" Heel