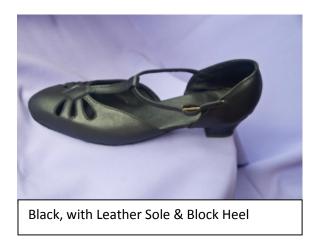

Black & Pewter with Leather Sole & Block Heel

Silver & Pewter with Suede Sole & 5" Heel

Navy & Grey with Resin Sole & Block Heel

Silver & Black/Gold Glitter with Suede Sole & 5" Heel