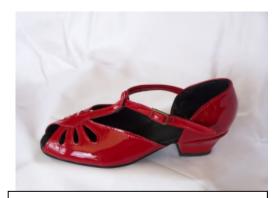

#### **Samples of Carolyn**

White & Turquoise with White Pex Sole

Black & Red with Black Pex Sole

Black & Black Patent with Black Pex Sole

Black & Pewter with Black Pex Sole

Silver & Black/Blue Glitter with Suede Sole & 5" Heel

Black & Pewter with Leather Sole & Block Heel

Silver & Pewter with Suede Sole & 5" Heel

Navy & Grey with Resin Sole & Block Heel

Silver & Black/Gold Glitter with Suede Sole & 5" Heel