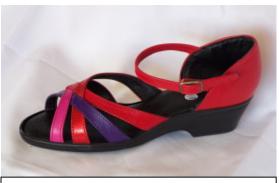

# **Carolyn** Mix & match to your own style

#### **Samples of Carolyn**

White & Turquoise with White Pex Sole

Black & Red with Black Pex Sole

Black & Black Patent with Black Pex Sole

Black & Pewter with Black Pex Sole

Silver & Black/Blue Glitter with Suede Sole & 5" Heel

Black & Pewter with Leather Sole & Block Heel

Silver & Pewter with Suede Sole & 5" Heel

Navy & Grey with Resin Sole & Block Heel

Silver & Black/Gold Glitter with Suede Sole & 5" Heel