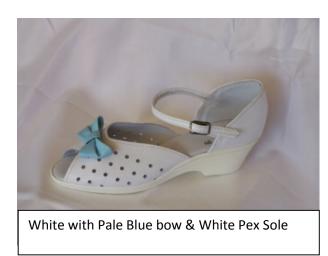

#### **Samples of Wendy**

Black & White, Red Bow with Black Pex Sole

Black & White, Black Bow with Black Lindy Sole

Black & Purple, Purple Bow with Black Pex Sole

Black & White, Lemon Bow with Black Pex Sole