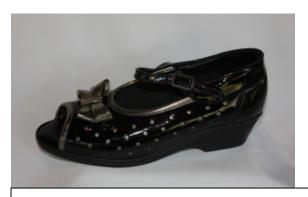

# **Carolyn** Mix & match to your own style

#### **Samples of Carolyn**

White & Turquoise with White Pex Sole

Black & Red with Black Pex Sole

Black & Black Patent with Black Pex Sole

Black & Pewter with Black Pex Sole

Silver & Black/Blue Glitter with Suede Sole & 5" Heel

Black & Pewter with Leather Sole & Block Heel

Silver & Pewter with Suede Sole & 5" Heel

Navy & Grey with Resin Sole & Block Heel

Silver & Black/Gold Glitter with Suede Sole & 5" Heel