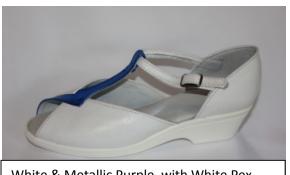

### Samples of Val

White & Metallic Purple, with White Pex

Black & Metallic Purple, with Black Pex Sole

Red Patent & Silver, with Resin Sole & Block Heel

Hot Pink & Metallic Pink, with Resin Sole & Block Heel