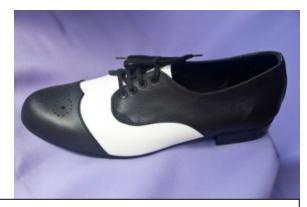

## **Neville** Mix & match to your own style

#### **Samples of Neville**

Black & Black Patent, with Leather Sole & Ballroom Heel

Black & White, with Leather Sole & Ballroom Heel