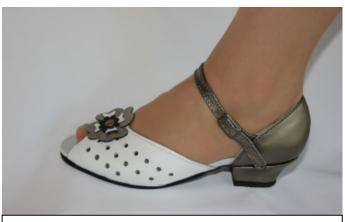

### Samples of Bella

Black with Pale Pink bow & Black Pex Sole

Black & Red with Large Black-Red Flower & Black Pex Sole

White & Pewter with Large Pewter-White-Black Flower, Cuban heel & Suede sole