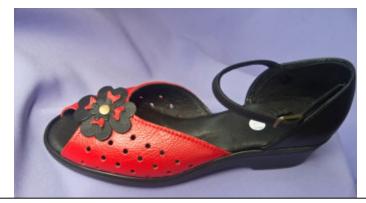

### **Bella** Mix & match to your own style

### Samples of Bella

Black with Pale Pink bow & Black Pex Sole

Black & Red with Large Black-Red Flower & Black Pex Sole

White & Pewter with Large Pewter-White-Black Flower, Cuban heel & Suede sole