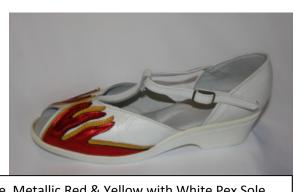

ack Pex Sole









White & Pewter with Large Pewter-White-Black Flower, Cuban heel & Suede sole

# **Carolyn** Mix & match to your own style

#### **Samples of Carolyn**



White & Turquoise with White Pex Sole



Black & Red with Black Pex Sole



Black & Black Patent with Black Pex Sole



Black & Pewter with Black Pex Sole



Silver & Black/Blue Glitter with Suede Sole & 5" Heel



Black & Pewter with Leather Sole & Block Heel



Silver & Pewter with Suede Sole & 5" Heel



Navy & Grey with Resin Sole & Block Heel



Silver & Black/Gold Glitter with Suede Sole & 5" Heel

#### **Fiona** Mix & match to your own style

#### **Samples of Fiona**



Black & White with White Fringe & Lindy Sole



### <u>Flamingo</u>

#### Mix & match to your own style

#### **Samples of Flamingo**









White, Metallic Red & Yellow with White Pex Sole

#### <u>Lee</u> Mix & match to your own style

#### **Samples of Lee**



White, Pale Pink, Hot Pink & Red with White Pex



Bronze with Black Pex Sole



Navy, Red & White with Black Pex Sole





Pewter, Gold & Silver with Black Pex Sole



Hot Pink & Pale Pink with Black Pex Sole



Lime Green, Orange, White & Jade with Leather Sole & Block Heel



Red with Black Pex Sole



Patent Red with Black Pex Sole



Red, Navy & Hot Pink with Black Pex Sole



Aqua & Pale Blue with Black Pex Sole



Purple & Hot Pink with Leather Sole & 5"Heel



Patent Black & Silver with Leather Sole & 5"Heel



Black & Silver with Leather Sole & 5"Heel



Bronze with Leather Sole & 5"Heel

### **Lolita** Mix & match to your own style

#### **Samples of Lolit