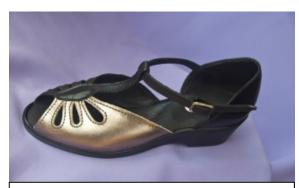

### **Bella** Mix & match to your own style

### Samples of Bella

Black with Pale Pink bow & Black Pex Sole

Black & Red with Large Black-Red Flower & Black Pex Sole

White & Pewter with Large Pewter-White-Black Flower, Cuban heel & Suede sole