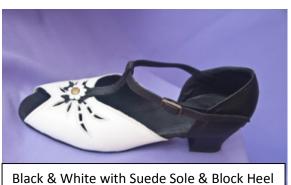

#### **Samples of Lynette**

Black & White with Leather Sole & Block Heel

Black & Hot Pink with Leather Sole & Block Heel

Black & White Patent, Point Toe with Leather Sole & Block Heel

Patent Black & White with Leather Sole & 5" Heel