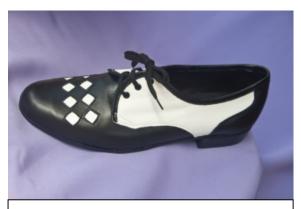

#### **Samples of New Indy**

Black & White, White Diamonds with Leather Sole& Ballroom Heel

Black & Red, White Diamonds with Lindy Sole