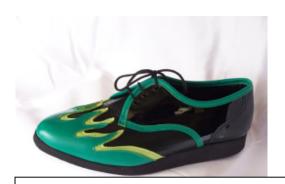

### **Inferno** Mix & match to your own style

#### Samples of Inferno

Black Patent, Green & Lime Green with Lindy Sole

White, Metallic Green with Lindy Sole