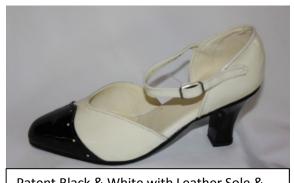

### **Lynette** Mix & match to your own style

#### **Samples of Lynette**

Black & White with Leather Sole & Block Heel

Black & Hot Pink with Leather Sole & Block Heel

Black & White Patent, Point Toe with Leather Sole & Block Heel

Patent Black & White with Leather Sole & 5" Heel