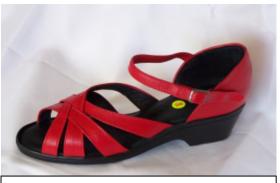

#### <u>Lee</u> Mix & match to your own style

Lime Green, Orange, White & Jade with Leather Sole & Block Heel

Red with Black Pex Sole

Patent Red with Black Pex Sole

Red, Navy & Hot Pink with Black Pex Sole

Aqua & Pale Blue with Black Pex Sole

Purple & Hot Pink with Leather Sole & 5"Heel