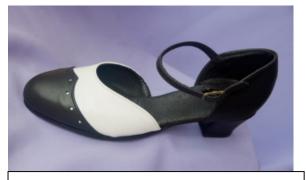

### **Lynette** Mix & match to your own style

#### **Samples of Lynette**

Black & White with Leather Sole & Block Heel

Black & Hot Pink with Leather Sole & Block Heel

Black & White Patent, Point Toe with Leather Sole & Block Heel

Patent Black & White with Leather Sole & 5" Heel