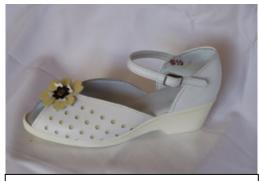

#### Samples of Meagan

White & Lemon with White Pex Sole

White & Jade with Leather Sole & Cuban Heel

White & Patent White with Suede Sole & 5" Heel