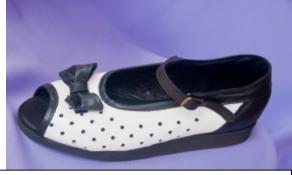

### Wendy Mix & match to your own style

#### **Samples of Wendy**

Black & White, Red Bow with Black Pex Sole

Black & White, Black Bow with Black Lindy Sole

Black & Purple, Purple Bow with Black Pex Sole

Black & White, Lemon Bow with Black Pex Sole