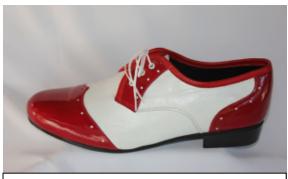

#### **Samples of Roope**

Black & White, with Leather Sole & Ballroom Heel

Turquoise & White, with Leather Sole & Ballroom Heel

Red Patent & White Patent, with Leather Sole & Ballroom Heel

Black Patent & Red Patent, with Leather Sole & Ballroom Heel