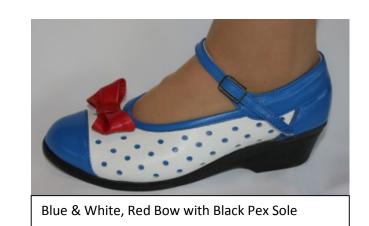

#### **Samples of Wendy**

Black & White, Red Bow with Black Pex Sole

Black & White, Black Bow with Black Lindy Sole

Black & Purple, Purple Bow with Black Pex Sole

Black & White, Lemon Bow with Black Pex Sole