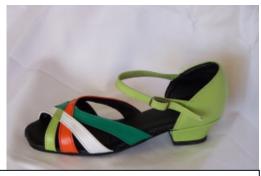

#### <u>Lee</u> Mix & match to your own style

Lime Green, Orange, White & Jade with Leather Sole & Block Heel

Red with Black Pex Sole

Patent Red with Black Pex Sole

Red, Navy & Hot Pink with Black Pex Sole

Aqua & Pale Blue with Black Pex Sole

Purple & Hot Pink with Leather Sole & 5"Heel