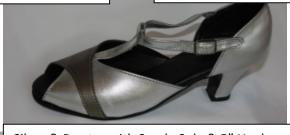

# **Carolyn** Mix & match to your own style

#### **Samples of Carolyn**

White & Turquoise with White Pex Sole

Black & Red with Black Pex Sole

Black & Black Patent with Black Pex Sole

Black & Pewter with Black Pex Sole

Silver & Black/Blue Glitter with Suede Sole & 5" Heel

Black & Pewter with Leather Sole & Block Heel

Silver & Pewter with Suede Sole & 5" Heel

Navy & Grey with Resin Sole & Block Heel

Silver & Black/Gold Glitter with Suede Sole & 5" Heel