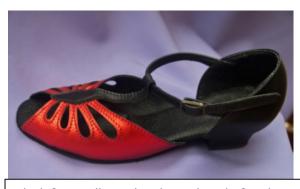

### Samples of Bella

Black with Pale Pink bow & Black Pex Sole

Black & Red with Large Black-Red Flower & Black Pex Sole

White & Pewter with Large Pewter-White-Black Flower, Cuban heel & Suede sole