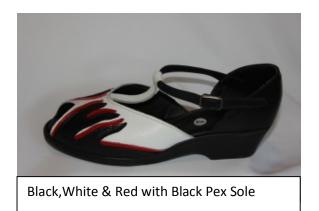

#### **Samples of Carolyn**

White & Turquoise with White Pex Sole

Black & Red with Black Pex Sole

Black & Black Patent with Black Pex Sole

Black & Pewter with Black Pex Sole

Silver & Black/Blue Glitter with Suede Sole & 5" Heel