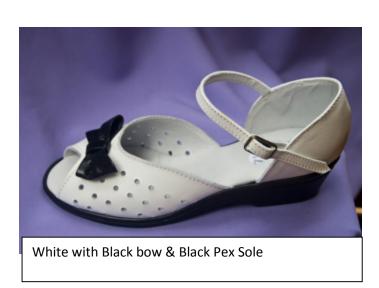

#### **Samples of Wendy**

Black & White, Red Bow with Black Pex Sole

Black & White, Black Bow with Black Lindy Sole

Black & Purple, Purple Bow with Black Pex Sole

Black & White, Lemon Bow with Black Pex Sole