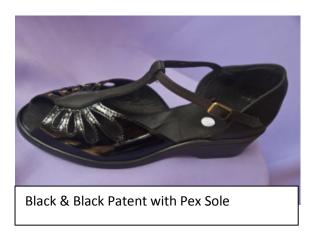

#### **Samples of Carolyn**

White & Turquoise with White Pex Sole

Black & Red with Black Pex Sole

Black & Black Patent with Black Pex Sole

Black & Pewter with Black Pex Sole

Silver & Black/Blue Glitter with Suede Sole & 5" Heel

Black & Pewter with Leather Sole & Block Heel

Silver & Pewter with Suede Sole & 5" Heel

Navy & Grey with Resin Sole & Block Heel

Silver & Black/Gold Glitter with Suede Sole & 5" Heel