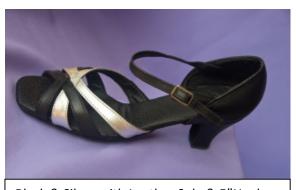

# **Carolyn** Mix & match to your own style

#### **Samples of Carolyn**

White & Turquoise with White Pex Sole

Black & Red with Black Pex Sole

Black & Black Patent with Black Pex Sole

Black & Pewter with Black Pex Sole

Silver & Black/Blue Glitter with Suede Sole & 5" Heel