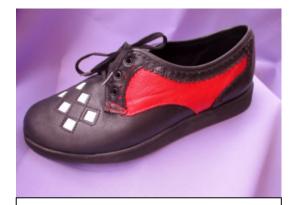

#### **Samples of New Indy**

Black & White, White Diamonds with Leather Sole& Ballroom Heel

Black & Red, White Diamonds with Lindy Sole