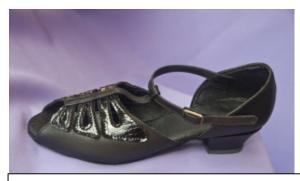

#### **Samples of Carolyn**

White & Turquoise with White Pex Sole

Black & Red with Black Pex Sole

Black & Black Patent with Black Pex Sole

Black & Pewter with Black Pex Sole

Silver & Black/Blue Glitter with Suede Sole & 5" Heel