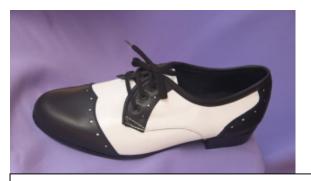

### **Roope** Mix & match to your own style

#### **Samples of Roope**

Black & White, with Leather Sole & Ballroom Heel

Turquoise & White, with Leather Sole & Ballroom Heel

Red Patent & White Patent, with Leather Sole & Ballroom Heel

Black Patent & Red Patent, with Leather Sole & Ballroom Heel

Black Patent & Yellow, with Lindy Sole

Black Patent & Black Suede with Lindy Sole

Brown & White, with Lindy Sole