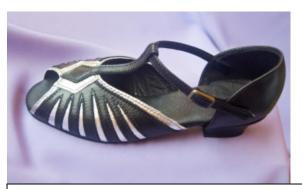

l



Black & Pewter with Black Pex Sole



Cream Snake with Suede Sole & Cuban Heel



Silver with Suede Sole & 5" Heel



Lilac with Suede Sole & Cuban Heel



Patent Red with Resin Sole & Block Heel

### <u>Palmu</u>

#### Mix & match to your own style

#### Samples of Palmu











Black & White with Black Pex Sole



### Pamela Mix & match to your own style

#### **Samples of Pamela**



Black & Black Snake with Suede Sole & Cuban Heel

### **Rhumba** Mix & match to your own style

#### Samples of Rhumba





### **Rocker** Mix & match to your own style

#### **Samples of Rocker**



## **Sandy** Mix & match to your own style

#### **Samples of Sandy**





### <u>Tango</u>

#### Mix & match to your own style

#### **Samples of Tango**





Black & White, with Leather Sole & Cuban



Black & Silver, with Leather Sole & Cuban Heel

### **Toe Lace**

#### Mix & match to your own style

#### **Samples of Toe Lace**



### <u>Val</u>

### Mix & match to your own style

### Samples of Val



White & Metallic Purple, with White Pex



Black & Metallic Purple, with Black Pex Sole



Red Patent & Silver, with Resin Sole & Block Heel



Hot Pink & Metallic Pink, with Resin Sole & Block Heel



Black Patent & Silver, with Resin Sole & 5"Heel

### Wendy Mix & match to your own style

#### **Samples of Wendy**



Black & White, Red Bow with Black Pex Sole



Black & White, Black Bow with Black Lindy Sole



Black & Purple, Purple Bow with Black Pex Sole



Black & White, Lemon Bow with Black Pex Sole



Black & Red, Red Bow with Black Pex Sole



Black & Pale Pink, Pale Pink Bow