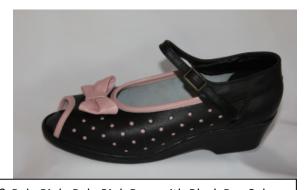

### Wendy Mix & match to your own style

#### **Samples of Wendy**

Black & White, Red Bow with Black Pex Sole

Black & White, Black Bow with Black Lindy Sole

Black & Purple, Purple Bow with Black Pex Sole

Black & White, Lemon Bow with Black Pex Sole

Black & Red, Red Bow with Black Pex Sole

Black & Pale Pink, Pale Pink Bow with Black Pex Sole

Navy & Orange, Orange Bow with Black Pex Sole

Hot Pink & White, White Bow with Black Pex

Black Patent & White, White Bow with Black Pex Sole

Pale Pink & Hot Pink, Hot Pink Bow with Black Pex

Black Patent & Pewter, Pewter Bow with Black Pex Sole

Turquoise & White, Turquoise with Black Pex Sole

Black & White, Black Bow with Leather Sole & 5"Heel