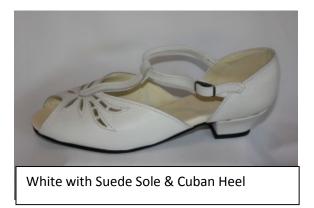

#### Samples of Meagan

White & Lemon with White Pex Sole

White & Jade with Leather Sole & Cuban Heel

White & Patent White with Suede Sole & 5" Heel