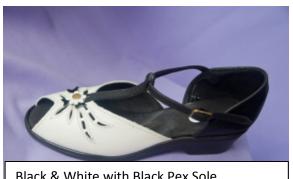

#### **Samples of Carolyn**

White & Turquoise with White Pex Sole

Black & Red with Black Pex Sole

Black & Black Patent with Black Pex Sole

Black & Pewter with Black Pex Sole

Silver & Black/Blue Glitter with Suede Sole & 5" Heel