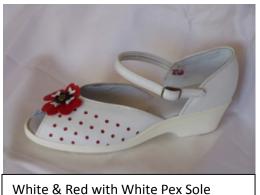

### Meagan Mix & match to your own style

#### Samples of Meagan

White & Lemon with White Pex Sole

White & Jade with Leather Sole & Cuban Heel

White & Patent White with Suede Sole & 5" Heel