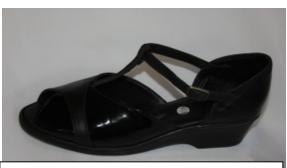

#### **Samples of Carolyn**

White & Turquoise with White Pex Sole

Black & Red with Black Pex Sole

Black & Black Patent with Black Pex Sole

Black & Pewter with Black Pex Sole

Silver & Black/Blue Glitter with Suede Sole & 5" Heel