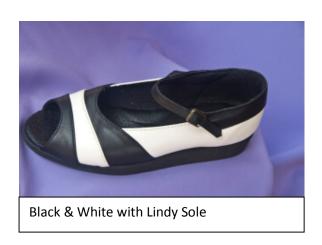

#### **Fiona** Mix & match to your own style

#### **Samples of Fiona**

Black & White with White Fringe & Lindy Sole