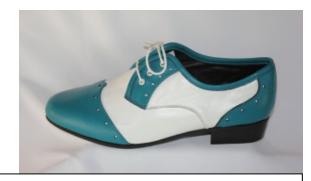

#### **Samples of Roope**

Black & White, with Leather Sole & Ballroom Heel

Turquoise & White, with Leather Sole & Ballroom Heel

Red Patent & White Patent, with Leather Sole & Ballroom Heel

Black Patent & Red Patent, with Leather Sole & Ballroom Heel