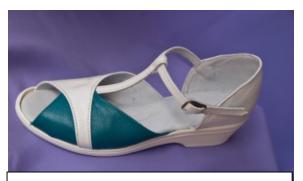

#### **Samples of Carolyn**

White & Turquoise with White Pex Sole

Black & Red with Black Pex Sole

Black & Black Patent with Black Pex Sole

Black & Pewter with Black Pex Sole

Silver & Black/Blue Glitter with Suede Sole & 5" Heel