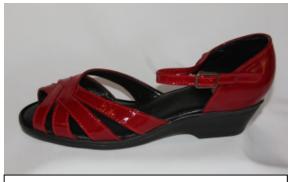

#### <u>Lee</u> Mix & match to your own style

Lime Green, Orange, White & Jade with Leather Sole & Block Heel

Red with Black Pex Sole

Patent Red with Black Pex Sole

Red, Navy & Hot Pink with Black Pex Sole

Aqua & Pale Blue with Black Pex Sole

Purple & Hot Pink with Leather Sole & 5"Heel