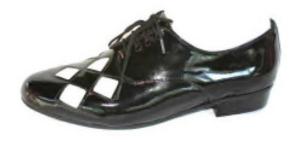

#### **Samples of New Indy**

Black & White, White Diamonds with Leather Sole& Ballroom Heel

Black & Red, White Diamonds with Lindy Sole