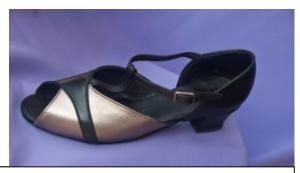

# **Carolyn** Mix & match to your own style

#### **Samples of Carolyn**

White & Turquoise with White Pex Sole

Black & Red with Black Pex Sole

Black & Black Patent with Black Pex Sole

Black & Pewter with Black Pex Sole

Silver & Black/Blue Glitter with Suede Sole & 5" Heel

Black & Pewter with Leather Sole & Block Heel

Silver & Pewter with Suede Sole & 5" Heel

Navy & Grey with Resin Sole & Block Heel

Silver & Black/Gold Glitter with Suede Sole & 5" Heel