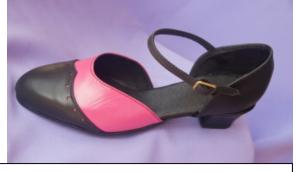

### **Bella** Mix & match to your own style

### Samples of Bella

Black with Pale Pink bow & Black Pex Sole

Black & Red with Large Black-Red Flower & Black Pex Sole

White & Pewter with Large Pewter-White-Black Flower, Cuban heel & Suede sole