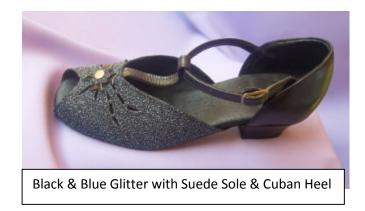

#### **Samples of Carolyn**

White & Turquoise with White Pex Sole

Black & Red with Black Pex Sole

Black & Black Patent with Black Pex Sole

Black & Pewter with Black Pex Sole

Silver & Black/Blue Glitter with Suede Sole & 5" Heel