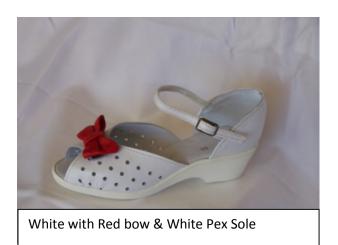

#### **Samples of Wendy**

Black & White, Red Bow with Black Pex Sole

Black & White, Black Bow with Black Lindy Sole

Black & Purple, Purple Bow with Black Pex Sole

Black & White, Lemon Bow with Black Pex Sole