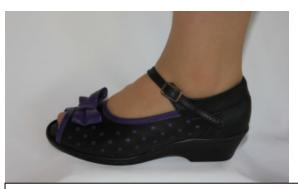

### Wendy Mix & match to your own style

#### **Samples of Wendy**

Black & White, Red Bow with Black Pex Sole

Black & White, Black Bow with Black Lindy Sole

Black & Purple, Purple Bow with Black Pex Sole

Black & White, Lemon Bow with Black Pex Sole