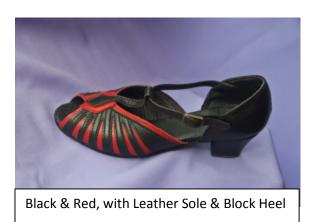

#### **Samples of Tango**

Black & White, with Leather Sole & Cuban

Black & Silver, with Leather Sole & Cuban Heel