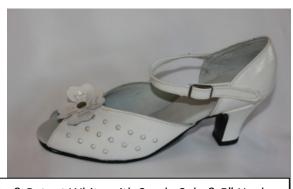

### Meagan Mix & match to your own style

#### Samples of Meagan

White & Lemon with White Pex Sole

White & Jade with Leather Sole & Cuban Heel

White & Patent White with Suede Sole & 5" Heel