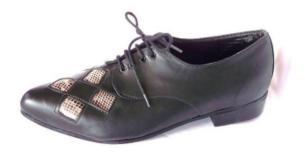

#### **Samples of Old Indy**

Black Patent, Blue Diamonds with Leather Sole & Ballroom Heel

Black Patent, Red Diamonds with Leather Sole & Ballroom Heel

Black Patent, White Diamonds with Leather Sole& Ballroom Heel

Black Patent, Green Diamonds with Leather Sole& Ballroom Heel

Black Patent, Brown Snake Diamonds with Leather Sole& Ballroom Heel

Black Patent, Brown Diamonds with Lindy Sole