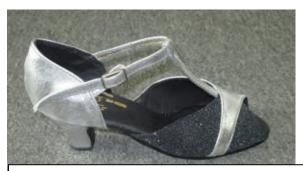

#### **Samples of Carolyn**

White & Turquoise with White Pex Sole

Black & Red with Black Pex Sole

Black & Black Patent with Black Pex Sole

Black & Pewter with Black Pex Sole

Silver & Black/Blue Glitter with Suede Sole & 5" Heel

Black & Pewter with Leather Sole & Block Heel

Silver & Pewter with Suede Sole & 5" Heel

Navy & Grey with Resin Sole & Block Heel

Silver & Black/Gold Glitter with Suede Sole & 5" Heel