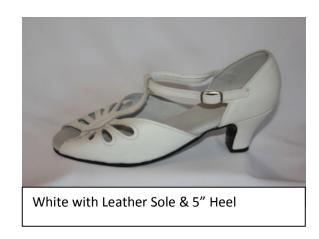

#### **Samples of Lee**

White, Pale Pink, Hot Pink & Red with White Pex

Bronze with Black Pex Sole

Navy, Red & White with Black Pex Sole

Pewter, Gold & Silver with Black Pex Sole

Hot Pink & Pale Pink with Black Pex Sole