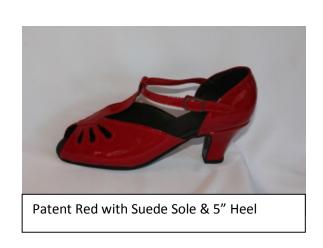

#### **Samples of Carolyn**

White & Turquoise with White Pex Sole

Black & Red with Black Pex Sole

Black & Black Patent with Black Pex Sole

Black & Pewter with Black Pex Sole

Silver & Black/Blue Glitter with Suede Sole & 5" Heel