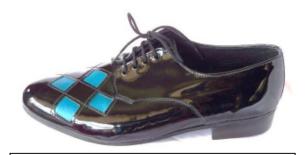

#### **Samples of Old Indy**

Black Patent, Blue Diamonds with Leather Sole & Ballroom Heel

Black Patent, Red Diamonds with Leather Sole & Ballroom Heel

Black Patent, White Diamonds with Leather Sole& Ballroom Heel

Black Patent, Green Diamonds with Leather Sole& Ballroom Heel

Black Patent, Brown Snake Diamonds with Leather Sole& Ballroom Heel

Black Patent, Brown Diamonds with Lindy Sole