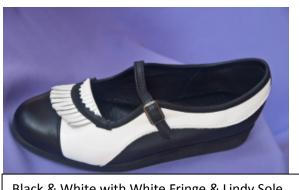

ix & match to your own style

### Samples of Bella



Black with Pale Pink bow & Black Pex Sole



Black & Red with Large Black-Red Flower & Black Pex Sole









White & Pewter with Large Pewter-White-Black Flower, Cuban heel & Suede sole

# **Carolyn** Mix & match to your own style

#### **Samples of Carolyn**



White & Turquoise with White Pex Sole



Black & Red with Black Pex Sole



Black & Black Patent with Black Pex Sole



Black & Pewter with Black Pex Sole



Silver & Black/Blue Glitter with Suede Sole & 5" Heel



Black & Pewter with Leather Sole & Block Heel



Silver & Pewter with Suede Sole & 5" Heel



Navy & Grey with Resin Sole & Block Heel



Silver & Black/Gold Glitter with Suede Sole & 5" Heel

#### **Fiona** Mix & match to your own style

#### **Samples of Fiona**



Black & White with White Fringe & Lindy Sole



### <u>Flamingo</u>

#### Mix & match to your own style

#### **Samples of Flamingo**









White, Metallic Red & Yellow with White Pex Sole

#### <u>Lee</u> Mix & match to your own style

#### **Samples of Lee**



White, Pale Pink, Hot Pink & Red with White Pex



Bronze with Black Pex Sole



Navy, Red & White with Black Pex Sole





Pewter, Gold & Silver with Black Pex Sole



Hot Pink & Pale Pink with Black Pex Sole



Lime Green, Orange, White & Jade with Leather Sole & Block Heel



Red with Black Pex Sole



Patent Red with Black Pex Sole



Red, Navy & Hot Pink with Black Pex Sole



Aqua & Pale Blue with Black Pex Sole



Purple & Hot Pink with Leather Sole & 5"Heel



Patent Black & Silver with Leather Sole & 5"Heel



Black