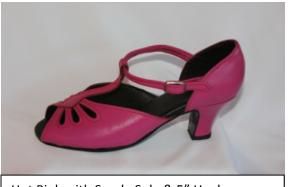

#### **Samples of Carolyn**

White & Turquoise with White Pex Sole

Black & Red with Black Pex Sole

Black & Black Patent with Black Pex Sole

Black & Pewter with Black Pex Sole

Silver & Black/Blue Glitter with Suede Sole & 5" Heel

Black & Pewter with Leather Sole & Block Heel

Silver & Pewter with Suede Sole & 5" Heel

Navy & Grey with Resin Sole & Block Heel

Silver & Black/Gold Glitter with Suede Sole & 5" Heel