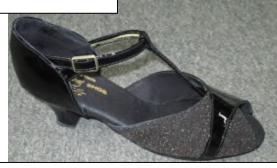

#### **Samples of Carolyn**

White & Turquoise with White Pex Sole

Black & Red with Black Pex Sole

Black & Black Patent with Black Pex Sole

Black & Pewter with Black Pex Sole

Silver & Black/Blue Glitter with Suede Sole & 5" Heel

Black & Pewter with Leather Sole & Block Heel

Silver & Pewter with Suede Sole & 5" Heel

Navy & Grey with Resin Sole & Block Heel

Silver & Black/Gold Glitter with Suede Sole & 5" Heel