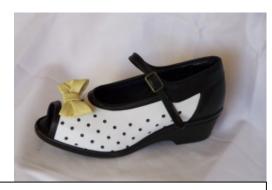

### Wendy Mix & match to your own style

#### **Samples of Wendy**

Black & White, Red Bow with Black Pex Sole

Black & White, Black Bow with Black Lindy Sole

Black & Purple, Purple Bow with Black Pex Sole

Black & White, Lemon Bow with Black Pex Sole