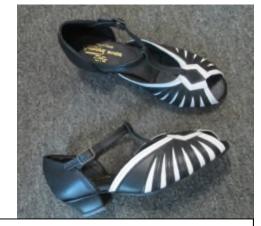

ck Heel



Cream with Suede Sole & Cuban Heel



Black & Pewter with Black Pex Sole



Cream Snake with Suede Sole & Cuban Heel



Silver with Suede Sole & 5" Heel



Lilac with Suede Sole & Cuban Heel



Patent Red with Resin Sole & Block Heel

### <u>Palmu</u>

#### Mix & match to your own style

#### Samples of Palmu











Black & White with Black Pex Sole



### Pamela Mix & match to your own style

#### **Samples of Pamela**



Black & Black Snake with Suede Sole & Cuban Heel

### **Rhumba** Mix & match to your own style

#### Samples of Rhumba





### **Rocker** Mix & match to your own style

#### **Samples of Rocker**



## **Sandy** Mix & match to your own style

#### **Samples of Sandy**





### <u>Tango</u>

#### Mix & match to your own style

#### **Samples of Tango**





Black & White, with Leather Sole & Cuban



Black & Silver, with Leather Sole & Cuban Heel

### **Toe Lace**

#### Mix & match to your own style

#### **Samples of Toe Lace**



### <u>Val</u>

### Mix & match to your own style

### Samples of Val



White & Metallic Purple, with White Pex



Black & Metallic Purple, with Black Pex Sole



Red Patent & Silver, with Resin Sole & Block Heel



Hot Pink & Metallic Pink, with Resin Sole & Block Heel



Black Patent & Silver, with Resin Sole & 5"Heel

### Wendy Mix & match to your own style

#### **Samples of Wendy**



Black & White, Red Bow with Black Pex Sole



Black & White, Black Bow with Black Lindy Sole



Black & Purple, Purple Bow with Black Pex Sole



Black & White, Lemon Bow with Black Pex Sole



Black & Red, Red Bow with Black