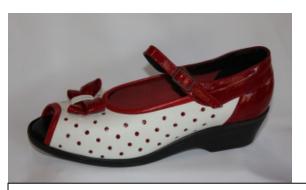

### Wendy Mix & match to your own style

#### **Samples of Wendy**

Black & White, Red Bow with Black Pex Sole

Black & White, Black Bow with Black Lindy Sole

Black & Purple, Purple Bow with Black Pex Sole

Black & White, Lemon Bow with Black Pex Sole