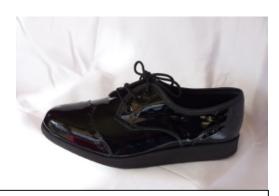

# **Carolyn** Mix & match to your own style

#### **Samples of Carolyn**

White & Turquoise with White Pex Sole

Black & Red with Black Pex Sole

Black & Black Patent with Black Pex Sole

Black & Pewter with Black Pex Sole

Silver & Black/Blue Glitter with Suede Sole & 5" Heel