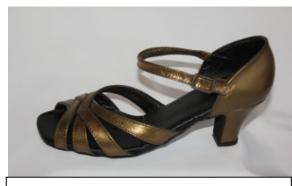

# **Carolyn** Mix & match to your own style

#### **Samples of Carolyn**

White & Turquoise with White Pex Sole

Black & Red with Black Pex Sole

Black & Black Patent with Black Pex Sole

Black & Pewter with Black Pex Sole

Silver & Black/Blue Glitter with Suede Sole & 5" Heel

Black & Pewter with Leather Sole & Block Heel

Silver & Pewter with Suede Sole & 5" Heel

Navy & Grey with Resin Sole & Block Heel

Silver & Black/Gold Glitter with Suede Sole & 5" Heel