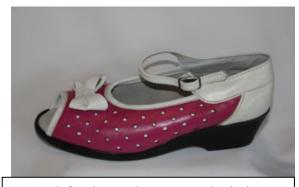

#### <u>Lee</u> Mix & match to your own style

#### **Samples of Lee**

White, Pale Pink, Hot Pink & Red with White Pex

Bronze with Black Pex Sole

Navy, Red & White with Black Pex Sole

Pewter, Gold & Silver with Black Pex Sole

Hot Pink & Pale Pink with Black Pex Sole