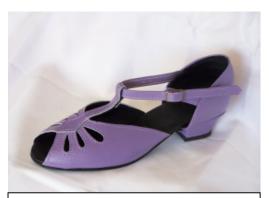

### **Bella** Mix & match to your own style

### Samples of Bella

Black with Pale Pink bow & Black Pex Sole

Black & Red with Large Black-Red Flower & Black Pex Sole

White & Pewter with Large Pewter-White-Black Flower, Cuban heel & Suede sole