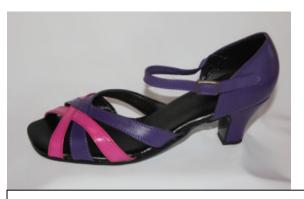

# **Carolyn** Mix & match to your own style

#### **Samples of Carolyn**

White & Turquoise with White Pex Sole

Black & Red with Black Pex Sole

Black & Black Patent with Black Pex Sole

Black & Pewter with Black Pex Sole

Silver & Black/Blue Glitter with Suede Sole & 5" Heel

Black & Pewter with Leather Sole & Block Heel

Silver & Pewter with Suede Sole & 5" Heel

Navy & Grey with Resin Sole & Block Heel

Silver & Black/Gold Glitter with Suede Sole & 5" Heel