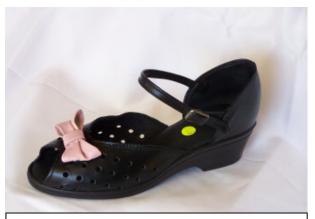

### **Bella** Mix & match to your own style

### Samples of Bella

Black with Pale Pink bow & Black Pex Sole

Black & Red with Large Black-Red Flower & Black Pex Sole

White & Pewter with Large Pewter-White-Black Flower, Cuban heel & Suede sole