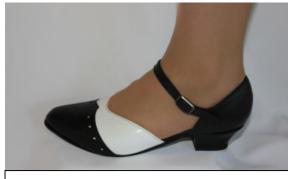

### **Lynette** Mix & match to your own style

#### **Samples of Lynette**

Black & White with Leather Sole & Block Heel

Black & Hot Pink with Leather Sole & Block Heel

Black & White Patent, Point Toe with Leather Sole & Block Heel

Patent Black & White with Leather Sole & 5" Heel