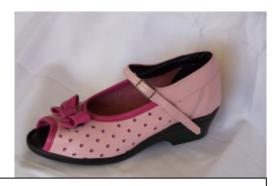

#### <u>Lee</u> Mix & match to your own style

#### **Samples of Lee**

White, Pale Pink, Hot Pink & Red with White Pex

Bronze with Black Pex Sole

Navy, Red & White with Black Pex Sole

Pewter, Gold & Silver with Black Pex Sole

Hot Pink & Pale Pink with Black Pex Sole