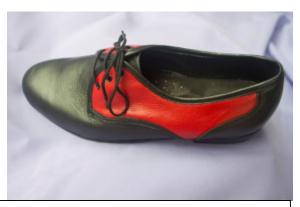

#### **Samples of Kim**

Black & White, Leather Sole & Ballroom Heel

Black & Red, Leather Sole & Ballroom Heel