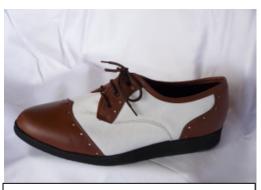

### Meagan Mix & match to your own style

#### Samples of Meagan

White & Lemon with White Pex Sole

White & Jade with Leather Sole & Cuban Heel

White & Patent White with Suede Sole & 5" Heel