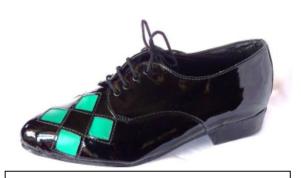

#### **Samples of Old Indy**

Black Patent, Blue Diamonds with Leather Sole & Ballroom Heel

Black Patent, Red Diamonds with Leather Sole & Ballroom Heel

Black Patent, White Diamonds with Leather Sole& Ballroom Heel

Black Patent, Green Diamonds with Leather Sole& Ballroom Heel

Black Patent, Brown Snake Diamonds with Leather Sole& Ballroom Heel

Black Patent, Brown Diamonds with Lindy Sole