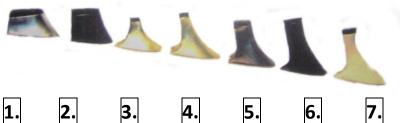

#### Your choice of heel sizes:

1.

2.

3.

4.

5.

**7.** 

1. Cuban Heel 2. Block Heel

3. 5cm Heel

**4. 7cm** Heel

**5. 6cm** Heel

6. 8cm Heel

**7. 8cm** Heel