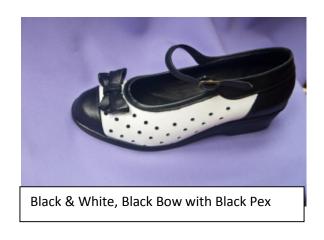

#### **Samples of Wendy**

Black & White, Red Bow with Black Pex Sole

Black & White, Black Bow with Black Lindy Sole

Black & Purple, Purple Bow with Black Pex Sole

Black & White, Lemon Bow with Black Pex Sole