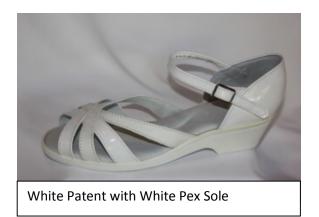

le



Black & Black Patent with Black Pex Sole



Black & Pewter with Black Pex Sole



Silver & Black/Blue Glitter with Suede Sole & 5" Heel



Black & Pewter with Leather Sole & Block Heel



Silver & Pewter with Suede Sole & 5" Heel



Navy & Grey with Resin Sole & Block Heel



Silver & Black/Gold Glitter with Suede Sole & 5" Heel

#### **Fiona** Mix & match to your own style

#### **Samples of Fiona**



Black & White with White Fringe & Lindy Sole



### <u>Flamingo</u>

#### Mix & match to your own style

#### **Samples of Flamingo**









White, Metallic Red & Yellow with White Pex Sole

#### <u>Lee</u> Mix & match to your own style

#### **Samples of Lee**



White, Pale Pink, Hot Pink & Red with White Pex



Bronze with Black Pex Sole



Navy, Red & White with Black Pex Sole





Pewter, Gold & Silver with Black Pex Sole



Hot Pink & Pale Pink with Black Pex Sole



Lime Green, Orange, White & Jade with Leather Sole & Block Heel



Red with Black Pex Sole



Patent Red with Black Pex Sole



Red, Navy & Hot Pink with Black Pex Sole



Aqua & Pale Blue with Black Pex Sole



Purple & Hot Pink with Leather Sole & 5"Heel



Patent Black & Silver with Leather Sole & 5"Heel



Black & Silver with Leather Sole & 5"Heel



Bronze with Leather Sole & 5"Heel

### **Lolita** Mix & match to your own style

#### **Samples of Lolita**



### **Lynette** Mix & match to your own style

#### **Samples of Lynette**



Black & White with Leather Sole & Block Heel



Black & Hot Pink with Leather Sole & Block Heel



Black & White Patent, Point Toe with Leather Sole & Block Heel