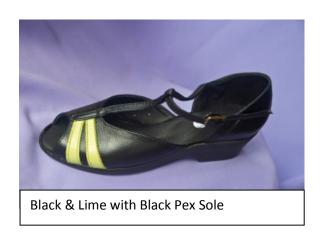

#### **Samples of Lee**

White, Pale Pink, Hot Pink & Red with White Pex

Bronze with Black Pex Sole

Navy, Red & White with Black Pex Sole

Pewter, Gold & Silver with Black Pex Sole

Hot Pink & Pale Pink with Black Pex Sole

Lime Green, Orange, White & Jade with Leather Sole & Block Heel

Red with Black Pex Sole

Patent Red with Black Pex Sole

Red, Navy & Hot Pink with Black Pex Sole

Aqua & Pale Blue with Black Pex Sole

Purple & Hot Pink with Leather Sole & 5"Heel