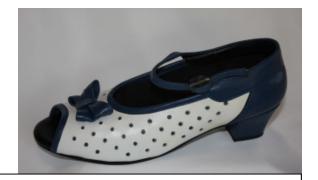

# **Carolyn** Mix & match to your own style

#### **Samples of Carolyn**

White & Turquoise with White Pex Sole

Black & Red with Black Pex Sole

Black & Black Patent with Black Pex Sole

Black & Pewter with Black Pex Sole

Silver & Black/Blue Glitter with Suede Sole & 5" Heel

Black & Pewter with Leather Sole & Block Heel

Silver & Pewter with Suede Sole & 5" Heel

Navy & Grey with Resin Sole & Block Heel

Silver & Black/Gold Glitter with Suede Sole & 5" Heel