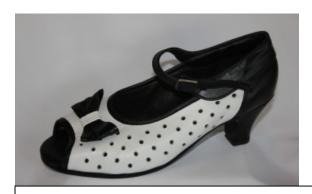

# **Carolyn** Mix & match to your own style

#### **Samples of Carolyn**

White & Turquoise with White Pex Sole

Black & Red with Black Pex Sole

Black & Black Patent with Black Pex Sole

Black & Pewter with Black Pex Sole

Silver & Black/Blue Glitter with Suede Sole & 5" Heel

Black & Pewter with Leather Sole & Block Heel

Silver & Pewter with Suede Sole & 5" Heel

Navy & Grey with Resin Sole & Block Heel

Silver & Black/Gold Glitter with Suede Sole & 5" Heel