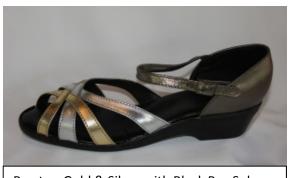

#### **Samples of Lee**

White, Pale Pink, Hot Pink & Red with White Pex

Bronze with Black Pex Sole

Navy, Red & White with Black Pex Sole

Pewter, Gold & Silver with Black Pex Sole

Hot Pink & Pale Pink with Black Pex Sole