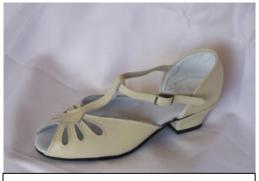

#### Samples of Meagan

White & Lemon with White Pex Sole

White & Jade with Leather Sole & Cuban Heel

White & Patent White with Suede Sole & 5" Heel