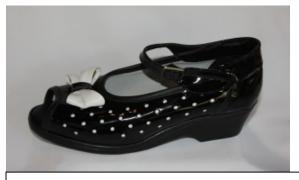

#### <u>Lee</u> Mix & match to your own style

Lime Green, Orange, White & Jade with Leather Sole & Block Heel

Red with Black Pex Sole

Patent Red with Black Pex Sole

Red, Navy & Hot Pink with Black Pex Sole

Aqua & Pale Blue with Black Pex Sole

Purple & Hot Pink with Leather Sole & 5"Heel

Patent Black & Silver with Leather Sole & 5"Heel

Black & Silver with Leather Sole & 5"Heel

Bronze with Leather Sole & 5"Heel